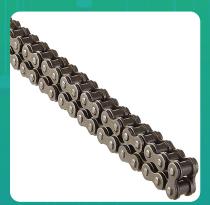

Uno Minda CH-4004 Quadra Rivet Chain & Alloy Steel Hardened Sprockets Chain & Sprocket Kit - R420 SIZE-116L / 14T / 41T(4H) For Honda Shine, Shine SP, Shine Old Model

lmage not found

| Part No. | Product Name           | MRP      | HSN Code |
|----------|------------------------|----------|----------|
| CH-4004  | Chain And Sprocket Kit | INR 1154 | 87141090 |

## **Product Features:**

- Quadra Rivet Chain
- Vacuum greased
- Pre loaded chain
- Reliable performance & longer life
- Smooth operation & higher transmission accuracy

Warranty: 12 Months Against manufacturing defects only