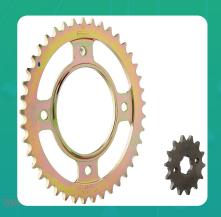

Uno Minda CH-4004 Quadra Rivet Chain & Alloy Steel Hardened Sprockets Chain & Sprocket Kit - R420 SIZE-116L / 14T / 41T(4H) For Honda Shine, Shine SP, Shine Old Model

lmage not found

| Part No. | Product Name           | MRP      | HSN Code |
|----------|------------------------|----------|----------|
| CH-4004  | Chain And Sprocket Kit | INR 1154 | 87141090 |

## **Product Features:**

- Quadra Rivet Chain
- Vacuum greased
- Pre loaded chain
- Reliable performance & longer life
- Smooth operation & higher transmission accuracy

Warranty: 12 Months Against manufacturing defects only