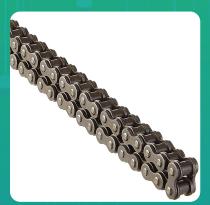

Uno Minda CH-2023 Quadra Rivet Chain & Alloy Steel Hardened Sprockets Chain & Sprocket Kit - R428H SIZE-112L / 13T / 41T(4H) For TVS Victor GLX (Alloy Wheel))

lmage not found

| Part No. | Product Name           | MRP      | HSN Code |
|----------|------------------------|----------|----------|
| CH-2023  | Chain And Sprocket Kit | INR 1187 | 87141090 |

## **Product Features:**

- Quadra Rivet Chain
- Vacuum greased
- Pre loaded chain
- Reliable performance & longer life
- Smooth operation & higher transmission accuracy

Warranty: 12 Months Against manufacturing defects only