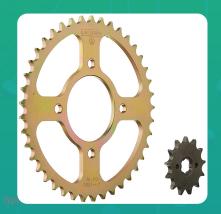

Uno Minda CH-2023 Quadra Rivet Chain & Alloy Steel Hardened Sprockets Chain & Sprocket Kit - R428H SIZE-112L / 13T / 41T(4H) For TVS Victor GLX (Alloy Wheel))

lmage not found

| Part No. | Product Name           | MRP      | HSN Code |
|----------|------------------------|----------|----------|
| CH-2023  | Chain And Sprocket Kit | INR 1187 | 87141090 |

## **Product Specifications:**

**Product Compatibility: VICTOR GLX (ALLOY WHEEL))** 

## **Product Features:**

- Quadra Rivet Chain
- Vacuum greased
- Pre loaded chain
- Reliable performance & longer life
- Smooth operation & higher transmission accuracy

Warranty: 12 Months Against manufacturing defects only