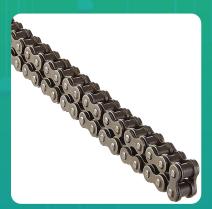

Uno Minda CH-2020 Quadra Rivet Chain & Alloy Steel Hardened Sprockets Chain & Sprocket Kit - R428H SIZE-124L / 13T / 44T(4H) For TVS Apache New RTR 160 CC

lmage not found

| Part No. | Product Name           | MRP      | HSN Code |
|----------|------------------------|----------|----------|
| CH-2020  | Chain And Sprocket Kit | INR 1319 | 87141090 |

## **Product Features:**

- Quadra Rivet Chain
- Vacuum greased
- Pre loaded chain
- Reliable performance & longer life
- Smooth operation & higher transmission accuracy

Warranty: 12 Months Against manufacturing defects only