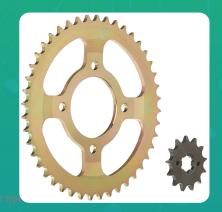

Uno Minda CH-2020 Quadra Rivet Chain & Alloy Steel Hardened Sprockets Chain & Sprocket Kit - R428H SIZE-124L / 13T / 44T(4H) For TVS Apache New RTR 160 CC

lmage not found

| Part No. | Product Name           | MRP      | HSN Code |
|----------|------------------------|----------|----------|
| CH-2020  | Chain And Sprocket Kit | INR 1319 | 87141090 |

## **Product Features:**

- Quadra Rivet Chain
- Vacuum greased
- Pre loaded chain
- Reliable performance & longer life
- Smooth operation & higher transmission accuracy

Warranty: 12 Months Against manufacturing defects only