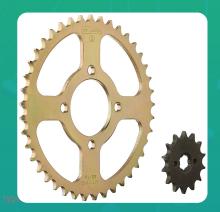

Uno Minda CH-2013 Quadra Rivet Chain & Alloy Steel Hardened Sprockets Chain & Sprocket Kit - R428 SIZE-102L / 14T / 41T(4H) For TVS Centra New

lmage not found

| Part No. | Product Name           | MRP      | HSN Code |
|----------|------------------------|----------|----------|
| CH-2013  | Chain And Sprocket Kit | INR 1100 | 87141090 |

## **Product Features:**

- Quadra Rivet Chain
- Vacuum greased
- Pre loaded chain
- Reliable performance & longer life
- Smooth operation & higher transmission accuracy

Warranty: 12 Months Against manufacturing defects only