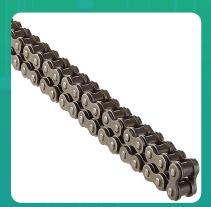

Uno Minda CH-2013 Quadra Rivet Chain & Alloy Steel Hardened Sprockets Chain & Sprocket Kit - R428 SIZE-102L / 14T / 41T(4H) For TVS Centra New

lmage not found

| Part No. | Product Name           | MRP      | HSN Code |
|----------|------------------------|----------|----------|
| CH-2013  | Chain And Sprocket Kit | INR 1100 | 87141090 |

## **Product Features:**

- Quadra Rivet Chain
- Vacuum greased
- Pre loaded chain
- Reliable performance & longer life
- Smooth operation & higher transmission accuracy

Warranty: 12 Months Against manufacturing defects only