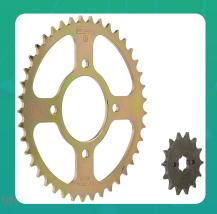

Uno Minda CH-2012 Quadra Rivet Chain & Alloy Steel Hardened Sprockets Chain & Sprocket Kit - R428H SIZE-112L / 14T / 41T(4H) For TVS Victor GLX

lmage not found o

| Part No. | Product Name           | MRP      | HSN Code |
|----------|------------------------|----------|----------|
| CH-2012  | Chain And Sprocket Kit | INR 1258 | 87141090 |

## **Product Features:**

- Quadra Rivet Chain
- Vacuum greased
- Pre loaded chain
- Reliable performance & longer life
- Smooth operation & higher transmission accuracy

Warranty: 12 Months Against manufacturing defects only