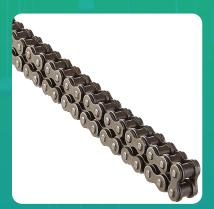

Uno Minda CH-2012 Quadra Rivet Chain & Alloy Steel Hardened Sprockets Chain & Sprocket Kit - R428H SIZE-112L / 14T / 41T(4H) For TVS Victor GLX

lmage not found o

| Part No. | Product Name           | MRP      | HSN Code |
|----------|------------------------|----------|----------|
| CH-2012  | Chain And Sprocket Kit | INR 1258 | 87141090 |

## **Product Features:**

- Quadra Rivet Chain
- Vacuum greased
- Pre loaded chain
- Reliable performance & longer life
- Smooth operation & higher transmission accuracy

Warranty: 12 Months Against manufacturing defects only