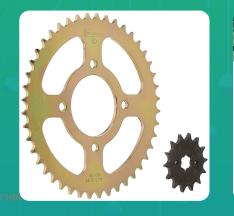

Uno Minda CH-2011 Quadra Rivet Chain & Alloy Steel Hardened Sprockets Chain & Sprocket Kit - R428 SIZE-112L / 14T / 44T(4H) For TVS Max 4R

mage not found

| Part No. | Product Name           | MRP      | HSN Code |
|----------|------------------------|----------|----------|
| CH-2011  | Chain And Sprocket Kit | INR 1113 | 87141090 |

## **Product Features:**

- Quadra Rivet Chain
- Vacuum greased
- Pre loaded chain
- Reliable performance & longer life
- Smooth operation & higher transmission accuracy

Warranty: 12 Months Against manufacturing defects only