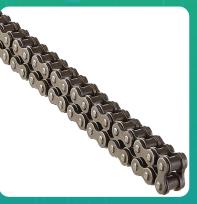

Uno Minda CH-2011 Quadra Rivet Chain & Alloy Steel Hardened Sprockets Chain & Sprocket Kit - R428 SIZE-112L / 14T / 44T(4H) For TVS Max 4R

mage not found

| Part No. | Product Name           | MRP      | HSN Code |
|----------|------------------------|----------|----------|
| CH-2011  | Chain And Sprocket Kit | INR 1113 | 87141090 |

## **Product Features:**

- Quadra Rivet Chain
- Vacuum greased
- Pre loaded chain
- Reliable performance & longer life
- Smooth operation & higher transmission accuracy

Warranty: 12 Months Against manufacturing defects only