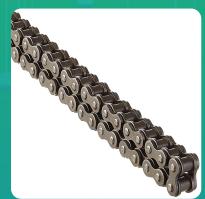

Uno Minda CH-2009 Quadra Rivet Chain & Alloy Steel Hardened Sprockets Chain & Sprocket Kit - R428 SIZE-112L / 13T / 41T(4H) For TVS Samurai, Max100, Max 100R

Image not found

| Part No. | Product Name           | MRP      | HSN Code |
|----------|------------------------|----------|----------|
| CH-2009  | Chain And Sprocket Kit | INR 1029 | 87141090 |

## **Product Features:**

- Quadra Rivet Chain
- Vacuum greased
- Pre loaded chain
- Reliable performance & longer life
- Smooth operation & higher transmission accuracy

Warranty: 12 Months Against manufacturing defects only