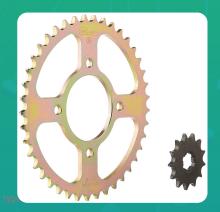

Uno Minda CH-2009 Quadra Rivet Chain & Alloy Steel Hardened Sprockets Chain & Sprocket Kit - R428 SIZE-112L / 13T / 41T(4H) For TVS Samurai, Max100, Max 100R

Image not found

| Part No. | Product Name           | MRP      | HSN Code |
|----------|------------------------|----------|----------|
| CH-2009  | Chain And Sprocket Kit | INR 1029 | 87141090 |

## **Product Features:**

- Quadra Rivet Chain
- Vacuum greased
- Pre loaded chain
- Reliable performance & longer life
- Smooth operation & higher transmission accuracy

Warranty: 12 Months Against manufacturing defects only