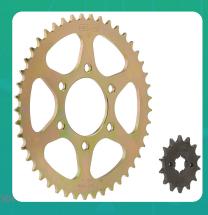

65 YEARS

Uno Minda CH-1029 Quadra Rivet Chain & Alloy Steel Hardened Sprockets Chain & Sprocket Kit - R428H SIZE-122L / 14T / 45T(6H) For Bajaj Discover DTS (SPOKE WHEEL)

lmage not found

| Part No. | Product Name           | MRP      | HSN Code |
|----------|------------------------|----------|----------|
| CH-1029  | Chain And Sprocket Kit | INR 1262 | 87141090 |

## **Product Features:**

- Quadra Rivet Chain
- Vacuum greased
- Pre loaded chain
- Reliable performance & longer life
- Smooth operation & higher transmission accuracy

Warranty: 12 Months Against manufacturing defects only