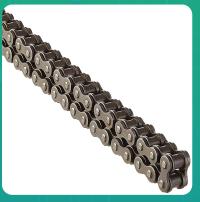

65 YEARS

Uno Minda CH-1029 Quadra Rivet Chain & Alloy Steel Hardened Sprockets Chain & Sprocket Kit - R428H SIZE-122L / 14T / 45T(6H) For Bajaj Discover DTS (SPOKE WHEEL)

lmage not found

| Part No. | Product Name           | MRP      | HSN Code |
|----------|------------------------|----------|----------|
| CH-1029  | Chain And Sprocket Kit | INR 1262 | 87141090 |

## **Product Features:**

- Quadra Rivet Chain
- Vacuum greased
- Pre loaded chain
- Reliable performance & longer life
- Smooth operation & higher transmission accuracy

Warranty: 12 Months Against manufacturing defects only