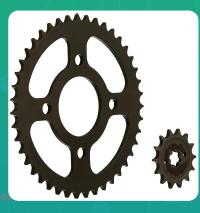

Uno Minda CH-1016 Quadra Rivet Chain & Alloy Steel Hardened Sprockets Chain & Sprocket Kit - R428H SIZE-120L / 14T / 43T(4H) For Bajaj Discover 150 CC (DISO M)

mage not found

| Part No. | Product Name           | MRP      | HSN Code |
|----------|------------------------|----------|----------|
| CH-1016  | Chain And Sprocket Kit | INR 1261 | 87141090 |

## **Product Features:**

- Quadra Rivet Chain
- Vacuum greased
- Pre loaded chain
- Reliable performance & longer life
- Smooth operation & higher transmission accuracy

Warranty: 12 Months Against manufacturing defects only