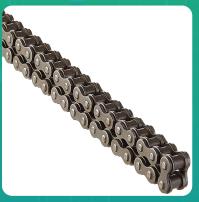

Uno Minda CH-1016 Quadra Rivet Chain & Alloy Steel Hardened Sprockets Chain & Sprocket Kit - R428H SIZE-120L / 14T / 43T(4H) For Bajaj Discover 150 CC (DISO M)

mage not found

| Part No. | Product Name           | MRP      | HSN Code |
|----------|------------------------|----------|----------|
| CH-1016  | Chain And Sprocket Kit | INR 1261 | 87141090 |

## **Product Features:**

- Quadra Rivet Chain
- Vacuum greased
- Pre loaded chain
- Reliable performance & longer life
- Smooth operation & higher transmission accuracy

Warranty: 12 Months Against manufacturing defects only