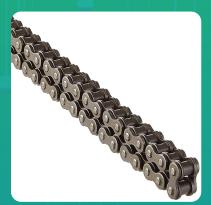

Uno Minda CH-1013 Quadra Rivet Chain & Alloy Steel Hardened Sprockets Chain & Sprocket Kit - R428 SIZE-112L / 14T / 42T(4H) For Bajaj CT 100 Delux (New Jan'06 Onwards)

lmage not found

| Part No. | Product Name           | MRP      | HSN Code |
|----------|------------------------|----------|----------|
| CH-1013  | Chain And Sprocket Kit | INR 1075 | 87141090 |

## **Product Features:**

- Quadra Rivet Chain
- Vacuum greased
- Pre loaded chain
- Reliable performance & longer life
- Smooth operation & higher transmission accuracy

Warranty: 12 Months Against manufacturing defects only