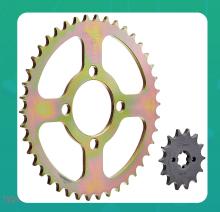

Uno Minda CH-1013 Quadra Rivet Chain & Alloy Steel Hardened Sprockets Chain & Sprocket Kit - R428 SIZE-112L / 14T / 42T(4H) For Bajaj CT 100 Delux (New Jan'06 Onwards)

lmage not found

| Part No. | Product Name           | MRP      | HSN Code |
|----------|------------------------|----------|----------|
| CH-1013  | Chain And Sprocket Kit | INR 1075 | 87141090 |

## **Product Features:**

- Quadra Rivet Chain
- Vacuum greased
- Pre loaded chain
- Reliable performance & longer life
- Smooth operation & higher transmission accuracy

Warranty: 12 Months Against manufacturing defects only