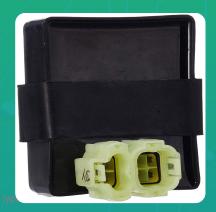

## Uno Minda CD-4006 CDI-Black Case, 4 & 2 PIN Yellow Coupler For-HONDA-DREAM YUGA/ HERO-PASSION X PRO

lmage not found

| Part No. | Product Name                       | MRP      | HSN Code |
|----------|------------------------------------|----------|----------|
| CD-4006  | Capacitor Discharge Ignition (cdi) | INR 1125 | 85118000 |

## **Product Specifications:**

**Product Compatibility: DREAM YUGA/ PASSION X PRO** 

## **Product Features:**

- Microcontroller Programmed
- Quality as per OEM
- Best in class ignition timing solutions
- · Accurate spark plug response for a smoother ride
- Stringent testing & high end validation of each component