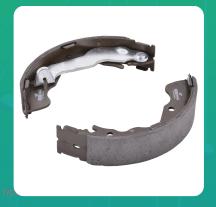

## **Uno Minda BS-1415 Brake Shoe for Hyundai Creta**

lmage not found

| Part No. | Product Name   | MRP      | HSN Code |
|----------|----------------|----------|----------|
| BS-1415  | Car Brake Shoe | INR 2072 | 87083000 |